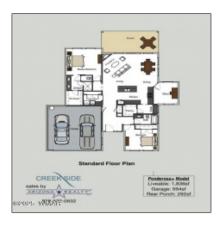

# 3360 Eagles Crk Drive, Show Low, Arizona 85901

1,836 Sqft - 3360 Eagles Crk Drive, Show Low, Arizona 85901

#### Neighborhood / Community

Neighborhood / Creekside at Eagle Subdivision: Mountain Estates

School District: Show Low

Country: US

State: AZ

City: Show Low

Zipcode: 85901