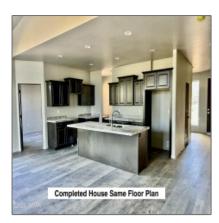

# 3360 Eagles Crk Drive, Show Low, Arizona 85901

1,836 Sqft - 3360 Eagles Crk Drive, Show Low, Arizona 85901

#### Interior details

√ Kitchen:

Built-in Dishwasher, Disposal, Microwave, Pantry, Refrigerator, Gas Range

√ Fire

Fireplace:

 $\sqrt{\phantom{a}}$ 

Parking:

Fireplace 2