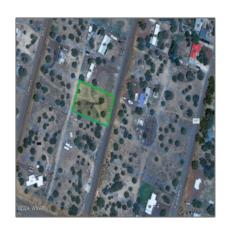

# 49 Dawn Lane, Concho, Arizona 85924

- 49 Dawn Lane, Concho, Arizona 85924









### Property details

| Timestamp:                            | 07.19.2025<br>11:30:27 |
|---------------------------------------|------------------------|
| Status:                               | Active                 |
| Area:                                 | Concho                 |
| Lot Dimensions:                       | 14810.00               |
| Zoning:                               | <b>Gu County</b>       |
| Taxes:                                | 919.50                 |
| Tax Year:                             | 2019                   |
| Waterfront:                           | No                     |
| Short Sale:                           | No                     |
| HOA:                                  | No                     |
| Exterior<br>Features: N/A -<br>Ot