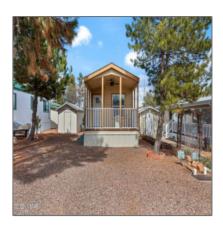

# 2206 Wrangler Way, Overgaard, Arizona 85933

390 Sqft - 2206 Wrangler Way, Overgaard, Arizona 85933

HOA Fees: **936.00** 

Exterior **Deck - Covered,in** Features: **The** 

Trees,landscaped,p atio,street

Paved,tall Pines On Lot

Aps, metered

Water, natural Gas, sewer

Garage/Carport: No

County: Navajo

#### Construction details

Construction: Manufactured Utilities

N/A - Other:

Floor Type: Laminate

Roof: Pitched, shingle

Style: Single Level,double Wide,add On

Neighborhood / Community Ot

Neighborhood / Subdivision: