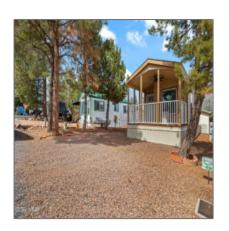

# 2206 Wrangler Way, Overgaard, Arizona 85933

390 Sqft - 2206 Wrangler Way, Overgaard, Arizona 85933

HOA Fees: **936.00** 

Exterior **Deck - Covered,in** Features: **The** 

Trees,landscaped,p atio,street

Paved,tall Pines On Lot

Aps, metered

Water, natural Gas, sewer

Garage/Carport: No

County: Navajo

#### Construction details

Construction: Manufactured Utilities

N/A - Other:

Floor Type: Laminate

Roof: Pitched, shingle

Style: Single Level,double Wide,add On

Neighborhood / Community Ot

Neighborhood / Subdivision: