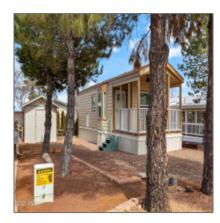

# 2206 Wrangler Way, Overgaard, Arizona 85933

390 Sqft - 2206 Wrangler Way, Overgaard, Arizona 85933

HOA Fees: **936.00** 

Exterior **Deck - Covered,in** Features: **The** 

Trees,landscaped,p atio,street

Paved,tall Pines On Lot

Aps, metered

Water, natural Gas, sewer

Garage/Carport: No

County: Navajo

#### Construction details

Construction: Manufactured Utilities

N/A - Other:

Floor Type: Laminate

Roof: Pitched, shingle

Style: Single Level,double Wide,add On

Neighborhood / Community Ot

Neighborhood / Subdivision: