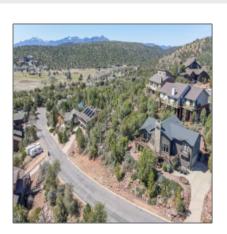

#### Property details

Zoning:

Tax Year:

Waterfront:

View:

| Timestamp:             | 03.23.2025<br>18:05:57  |
|------------------------|-------------------------|
| Property Sub-<br>Type: | Residential             |
| Status:                | Active                  |
| Assessments:           | 0.00                    |
| Area:                  | <b>Payson Southwest</b> |
| Direction:             | S                       |
| Lot Dimensions:        | 122.29x102.64x65.x      |

# Neighborhood / Community

| Neighborhood /<br>Subdivision: | Wildwood |
|--------------------------------|----------|
| Country:                       | US       |
| State:                         | AZ       |
| City:                          | Payson   |
| Zipcode:                       | 85541    |