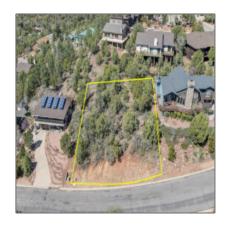

#### Property details

Zoning:

Tax Year:

Waterfront:

View:

| Timestamp:             | 03.23.2025<br>18:05:57  |
|------------------------|-------------------------|
| Property Sub-<br>Type: | Residential             |
| Status:                | Active                  |
| Assessments:           | 0.00                    |
| Area:                  | <b>Payson Southwest</b> |
| Direction:             | S                       |
| Lot Dimensions:        | 122.29x102.64x65.x      |

# Neighborhood / Community

| Neighborhood /<br>Subdivision: | Wildwood |
|--------------------------------|----------|
| Country:                       | US       |
| State:                         | AZ       |
| City:                          | Payson   |
| Zipcode:                       | 85541    |