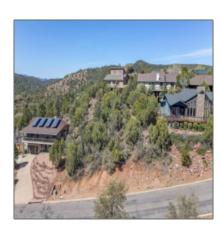

#### Property details

Zoning:

Tax Year:

Waterfront:

View:

| Timestamp:             | 03.23.2025<br>18:05:57  |
|------------------------|-------------------------|
| Property Sub-<br>Type: | Residential             |
| Status:                | Active                  |
| Assessments:           | 0.00                    |
| Area:                  | <b>Payson Southwest</b> |
| Direction:             | S                       |
| Lot Dimensions:        | 122.29x102.64x65.x      |

# Neighborhood / Community

| Neighborhood /<br>Subdivision: | Wildwood |
|--------------------------------|----------|
| Country:                       | US       |
| State:                         | AZ       |
| City:                          | Payson   |
| Zipcode:                       | 85541    |