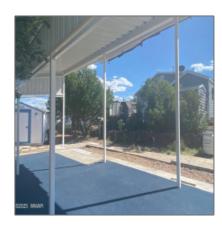

| Exterior<br>Features: N/A -<br>Other: | Heavily Treed |
|---------------------------------------|---------------|
| Trees on property:                    | Yes           |
| Power available:                      | Yes           |
| Water available:                      | Yes           |
| County:                               | Navajo        |