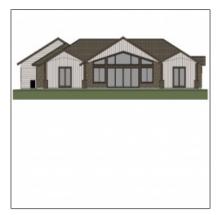

#### Construction details

Construction: **New Construction** N/A - Other:

Floor Type: Slab

Roof: **Asphalt/comp** 

Shingle, metal

Siding: Wood

Style: Single Level,double Wide,add On

### Neighborhood / Community

Neighborhood / **Chaparral Pines** Subdivision: