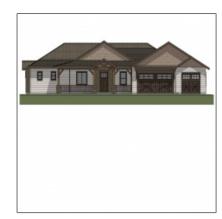

#### Construction details

Construction: **New Construction** N/A - Other:

Floor Type: Slab

Roof: **Asphalt/comp** 

Shingle, metal

Siding: Wood

Style: Single Level,double Wide,add On

### Neighborhood / Community

Neighborhood / **Chaparral Pines** Subdivision: