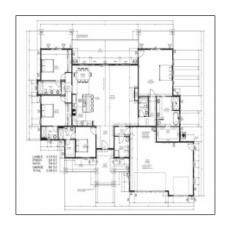

# 924 Scenic Drive, Payson, Arizona 85541

3,173 Sqft - 924 Scenic Drive, Payson, Arizona 85541

## Property details

Taxes:

Tax Year:

| Timestamp:             | 03.17.2025              |  |
|------------------------|-------------------------|--|
|                        | 20:12:12                |  |
| Property Sub-<br>Type: | Site Built              |  |
| Status:                | Active                  |  |
| Assessments:           | 0.00                    |  |
| Area:                  | <b>Payson Northeast</b> |  |
| Direction:             | N                       |  |
| Lot Dimensions:        | 163.93x51.57x192.6      |  |
|                        | x206.6                  |  |
| Zoning:                | Res                     |  |
|                        |                         |  |

#### Construction details

Construction: **New Construction** N/A - Other:

Floor Type: Slab

Roof: **Asphalt/comp** 

Shingle, metal

Siding: Wood

Style: Single Level,double Wide,add On