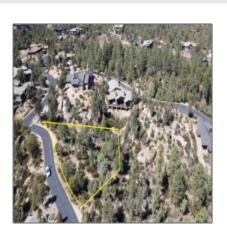

## 3002 Arrow Point, Payson, Arizona 85541

- 3002 Arrow Point, Payson, Arizona 85541

## Property details

| Timestamp:             | 03.17.2025<br>16:22:40 |  |
|------------------------|------------------------|--|
| Property Sub-<br>Type: | Residential            |  |
| Status:                | Active                 |  |
| Assessments:           | 0.00                   |  |
| Area:                  | Payson Southeast       |  |
| Direction:             | E                      |  |
| Lot Dimensions:        | 10454.00               |  |
| Zoning:                | Residential            |  |
| Taxes:                 | 1007.14                |  |
| Tax Year:              | 2024                   |  |
| Waterfront:            | No                     |  |