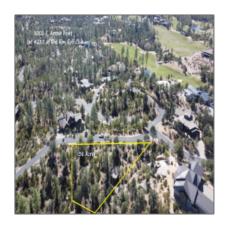

## 3002 Arrow Point, Payson, Arizona 85541

- 3002 Arrow Point, Payson, Arizona 85541

## Property details

| Timestamp:             | 03.17.2025<br>16:22:40 |  |
|------------------------|------------------------|--|
| Property Sub-<br>Type: | Residential            |  |
| Status:                | Active                 |  |
| Assessments:           | 0.00                   |  |
| Area:                  | Payson Southeast       |  |
| Direction:             | E                      |  |
| Lot Dimensions:        | 10454.00               |  |
| Zoning:                | Residential            |  |
| Taxes:                 | 1007.14                |  |
| Tax Year:              | 2024                   |  |
| Waterfront:            | No                     |  |