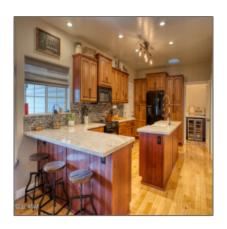

#### Interior details

√ Kitchen:

Built-in Dishwasher, Disposal, Electric Range, Microwave, Pantry, Refrigerator

**√** 

Fireplace:

Fireplace

Interior Features:

Dual Pane Windows,master Bedroom Down,smoke Detector,vaulted Ceiling