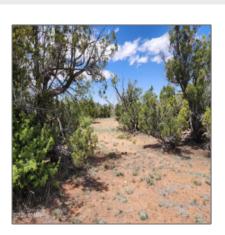

## Property details

Features: N/A -

Other:

| Timestamp:      | 07.19.2025<br>11:28:09 |  |
|-----------------|------------------------|--|
| Status:         | Active                 |  |
| Area:           | Show Low               |  |
| Lot Dimensions: | 447797.00              |  |
| Zoning:         | <b>Gu County</b>       |  |
| Taxes:          | 93.36                  |  |
| Tax Year:       | 2019                   |  |
| Waterfront:     | No                     |  |
| Short Sale:     | No                     |  |
| HOA:            | No                     |  |
| Exterior        | Juniper/pinon,mead     |  |

ow, mixed, scrub