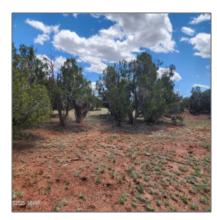

## Property details

Features: N/A -

Other:

| Timestamp:      | 07.19.2025<br>11:28:09 |  |
|-----------------|------------------------|--|
| Status:         | Active                 |  |
| Area:           | Show Low               |  |
| Lot Dimensions: | 447797.00              |  |
| Zoning:         | <b>Gu County</b>       |  |
| Taxes:          | 93.36                  |  |
| Tax Year:       | 2019                   |  |
| Waterfront:     | No                     |  |
| Short Sale:     | No                     |  |
| HOA:            | No                     |  |
| Exterior        | Juniper/pinon,mead     |  |

ow, mixed, scrub