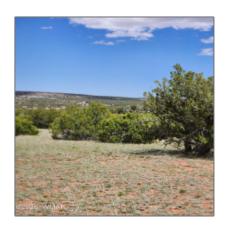

## Property details

Features: N/A -

Other:

| Timestamp:      | 07.19.2025<br>11:28:09 |  |
|-----------------|------------------------|--|
| Status:         | Active                 |  |
| Area:           | Show Low               |  |
| Lot Dimensions: | 447797.00              |  |
| Zoning:         | <b>Gu County</b>       |  |
| Taxes:          | 93.36                  |  |
| Tax Year:       | 2019                   |  |
| Waterfront:     | No                     |  |
| Short Sale:     | No                     |  |
| HOA:            | No                     |  |
| Exterior        | Juniper/pinon,mead     |  |

ow, mixed, scrub