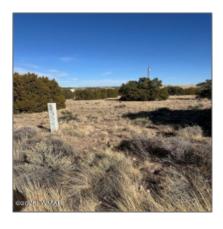

# 62 Dawn Lane, Concho, Arizona 85924

- 62 Dawn Lane, Concho, Arizona 85924

### Property details

Features: N/A -

Other:

| Timestamp:      | 03.12.2025<br>17:54:51 |
|-----------------|------------------------|
| Status:         | Active                 |
| Area:           | Concho                 |
| Lot Dimensions: | Irreglar               |
| Zoning:         | <b>Gu County</b>       |
| Taxes:          | 1955.32                |
| Tax Year:       | 2019                   |
| Waterfront:     | No                     |
| Short Sale:     | No                     |
| HOA:            | No                     |
| Exterior        | Juniper/pinon          |

| Trees on property: | Yes    |
|--------------------|--------|
| Power available:   | Yes    |
| Water available:   | Yes    |
| County:            | Apache |