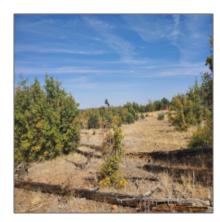

# TBD White Cloud Lane, Pinedale, Arizona 85934

- TBD White Cloud Lane, Pinedale, Arizona 85934

### Property details

| Timestamp:             | 07.19.2025       |
|------------------------|------------------|
|                        | 11:27:25         |
| Status:                | Active           |
| Area:                  | Pinedale         |
| Lot Dimensions:        | 89734.00         |
| Zoning:                | <b>Gu County</b> |
| Taxes:                 | 539.60           |
| Tax Year:              | 2019             |
| Waterfront:            | No               |
| Short Sale:            | No               |
| HOA:                   | No               |
| Exterior               | Heavily          |
| Features: N/A - Other: | Treed, meadow    |

| Trees on property: | Yes    |
|--------------------|--------|
| Power available:   | Yes    |
| Water available:   | No     |
| County:            | Navajo |