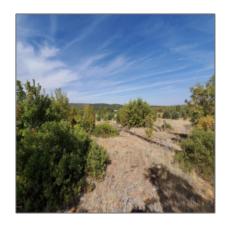

# TBD White Cloud Lane, Pinedale, Arizona 85934

- TBD White Cloud Lane, Pinedale, Arizona 85934

### Property details

| Timestamp:             | 07.19.2025       |
|------------------------|------------------|
|                        | 11:27:25         |
| Status:                | Active           |
| Area:                  | Pinedale         |
| Lot Dimensions:        | 89734.00         |
| Zoning:                | <b>Gu County</b> |
| Taxes:                 | 539.60           |
| Tax Year:              | 2019             |
| Waterfront:            | No               |
| Short Sale:            | No               |
| HOA:                   | No               |
| Exterior               | Heavily          |
| Features: N/A - Other: | Treed, meadow    |

| Trees on property: | Yes    |
|--------------------|--------|
| Power available:   | Yes    |
| Water available:   | No     |
| County:            | Navajo |