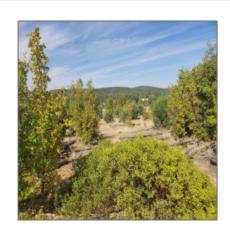

# TBD White Cloud Lane, Pinedale, Arizona 85934

- TBD White Cloud Lane, Pinedale, Arizona 85934

### Property details

| Timestamp:             | 07.19.2025       |
|------------------------|------------------|
|                        | 11:27:25         |
| Status:                | Active           |
| Area:                  | Pinedale         |
| Lot Dimensions:        | 89734.00         |
| Zoning:                | <b>Gu County</b> |
| Taxes:                 | 539.60           |
| Tax Year:              | 2019             |
| Waterfront:            | No               |
| Short Sale:            | No               |
| HOA:                   | No               |
| Exterior               | Heavily          |
| Features: N/A - Other: | Treed, meadow    |

| Trees on property: | Yes    |
|--------------------|--------|
| Power available:   | Yes    |
| Water available:   | No     |
| County:            | Navajo |