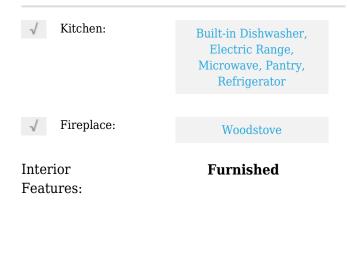

5823 Apache Trail Trail, Pinetop, Arizona 85935

1,056 Sqft - 5823 Apache Trail Trail, Pinetop, Arizona 85935





#### Interior details



### Property details

| Timestamp:      | 03.11.2025 |  |
|-----------------|------------|--|
|                 | 17:01:32   |  |
| Property Sub-   |            |  |
| Туре:           | le         |  |
| Status:         | Active     |  |
| Assessments:    | 0.00       |  |
| Area:           | Pinetop    |  |
| Lot Dimensions: | 7405.00    |  |
| Zoning:         | Gu County  |  |
| Taxes:          | 510.00     |  |
| Tax Year:       | 2024       |  |
| Short Sale:     | No         |  |
| HOA:            | Yes        |  |

| HOA Fees:                  | 40.00                                                    |  |
|----------------------------|----------------------------------------------------------|--|
| Exterior<br>Features:      | In The Trees,patio -<br>Covered,tall Pines<br>On Lot