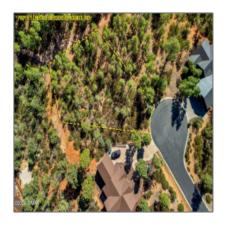

# 1821 Outback Way, Show Low, Arizona 85901

- 1821 Outback Way, Show Low, Arizona 85901

# Neighborhood / Community

| Neighborhood /<br>Subdivision: | Snow Creek      |
|--------------------------------|-----------------|
| School District:               | <b>Show Low</b> |
| Country:                       | US              |
| State:                         | AZ              |
| City:                          | <b>Show Low</b> |
| Zipcode:                       | 85901           |

Exterior Heavily
Features: N/A - Treed,mixed,tall
Other: Pines

Trees on Yes
property:

Power available: Yes

Water available: Yes

County: Navajo