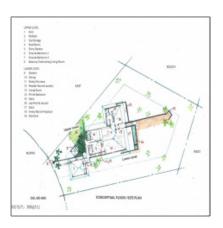

# Property details

| Timestamp:      | 07.19.2025<br>12:07:36 |  |
|-----------------|------------------------|--|
| Status:         | Active                 |  |
| Area:           | <b>Show Low</b>        |  |
| Direction:      | S                      |  |
| Lot Dimensions: | 22216.00               |  |
| Zoning:         | <b>Gu County</b>       |  |
| Taxes:          | 539.60                 |  |
| Tax Year:       | 2019                   |  |
| Waterfront:     | No                     |  |
| Short Sale:     | No                     |  |
| HOA:            | Yes                    |  |
| HOA Fees:       | 800.00                 |  |