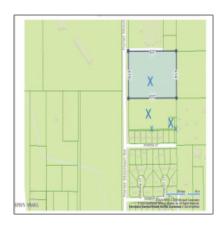

# 2457 Porter Mountain Road, Lakeside, Arizona 85929

- 2457 Porter Mountain Road, Lakeside, Arizona 85929

## Property details

| Timestamp:      | 07.19.2025      |  |
|-----------------|-----------------|--|
|                 | 11:26:33        |  |
| Status:         | Active          |  |
| Area:           | Lakeside        |  |
| Direction:      | N               |  |
| Lot Dimensions: | 435600.00       |  |
| Zoning:         | Special Dev/com |  |
| Taxes:          | 791.38          |  |
| Tax Year:       | 2024            |  |
| Waterfront:     | No              |  |
| Short Sale:     | No              |  |
|                 |                 |  |

## Neighborhood / Community

| Neighborhood /<br>Subdivision: | Lakeside<br>Unsubdivided |
|--------------------------------|--------------------------|
| School District:               | Blue Ridge               |
| Country:                       | US                       |
| State:                         | AZ                       |
| City:                          | Lakeside                 |
| Zipcode:                       | 85929                    |