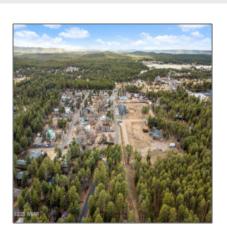

# LOT 162 & LOT 163, Lakeside, Arizona 85929

- LOT 162 & LOT 163, Lakeside, Arizona 85929

### Property details

Other:

| Timestamp:                  | 03.06.2025<br>17:46:26 |
|-----------------------------|------------------------|
| Status:                     | Active                 |
| Area:                       | Lakeside               |
| Lot Dimensions:             | 25265.00               |
| Zoning:                     | R1-4                   |
| Taxes:                      | 788.48                 |
| Tax Year:                   | 2024                   |
| Waterfront:                 | No                     |
| Short Sale:                 | No                     |
| HOA:                        | No                     |
| Exterior<br>Features: N/A - | Tall Pines             |

## Neighborhood / Community

| Neighborhood /<br>Subdivision: | Wonderland Acres |
|--------------------------------|------------------|
| School District:               | Blue Ridge       |
| Country:                       | US               |
| State:                         | AZ               |
| City:                          | Lakeside         |
| Zipcode:                       | 85929            |