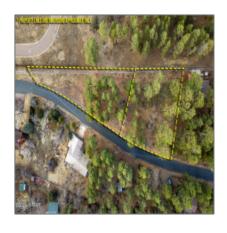

# LOT 162 & LOT 163, Lakeside, Arizona 85929

- LOT 162 & LOT 163, Lakeside, Arizona 85929

### Property details

Other:

| Timestamp:                  | 03.06.2025<br>17:46:26 |
|-----------------------------|------------------------|
| Status:                     | Active                 |
| Area:                       | Lakeside               |
| Lot Dimensions:             | 25265.00               |
| Zoning:                     | R1-4                   |
| Taxes:                      | 788.48                 |
| Tax Year:                   | 2024                   |
| Waterfront:                 | No                     |
| Short Sale:                 | No                     |
| HOA:                        | No                     |
| Exterior<br>Features: N/A - | Tall Pines             |

## Neighborhood / Community

| Neighborhood /<br>Subdivision: | Wonderland Acres |
|--------------------------------|------------------|
| School District:               | Blue Ridge       |
| Country:                       | US               |
| State:                         | AZ               |
| City:                          | Lakeside         |
| Zipcode:                       | 85929            |