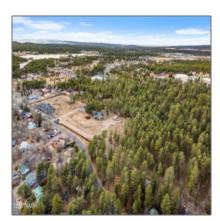

# LOT 162 & LOT 163, Lakeside, Arizona 85929

- LOT 162 & LOT 163, Lakeside, Arizona 85929

### Property details

Other:

| Timestamp:                  | 03.06.2025<br>17:46:26 |
|-----------------------------|------------------------|
| Status:                     | Active                 |
| Area:                       | Lakeside               |
| Lot Dimensions:             | 25265.00               |
| Zoning:                     | R1-4                   |
| Taxes:                      | 788.48                 |
| Tax Year:                   | 2024                   |
| Waterfront:                 | No                     |
| Short Sale:                 | No                     |
| HOA:                        | No                     |
| Exterior<br>Features: N/A - | Tall Pines             |

## Neighborhood / Community

| Neighborhood /<br>Subdivision: | Wonderland Acres |
|--------------------------------|------------------|
| School District:               | Blue Ridge       |
| Country:                       | US               |
| State:                         | AZ               |
| City:                          | Lakeside         |
| Zipcode:                       | 85929            |