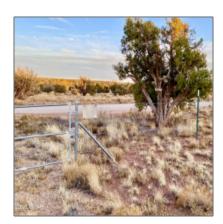

# 1295 County Rd 5270, Concho, Arizona 85924

- 1295 County Rd 5270, Concho, Arizona 85924

### Property details

Other:

| Timestamp:                  | 04.19.2025<br>20:57:06         |  |
|-----------------------------|--------------------------------|--|
| Status:                     | Active                         |  |
| Area:                       | Concho                         |  |
| Lot Dimensions:             | 418176.00                      |  |
| Zoning:                     | A-gen                          |  |
| Taxes:                      | 37.24                          |  |
| Tax Year:                   | 2024                           |  |
| Waterfront:                 | No                             |  |
| Short Sale:                 | No                             |  |
| HOA:                        | No                             |  |
| Exterior<br>Features: N/A - | Juniper/pinon,mead<br>ow,mixed |  |

| Trees on property: | Yes    |
|--------------------|--------|
| Power available:   | No     |
| Water available:   | No     |
| County:            | Apache |

#### Other

| Horses:          | Yes |
|------------------|-----|
| Maintained road: | Yes |