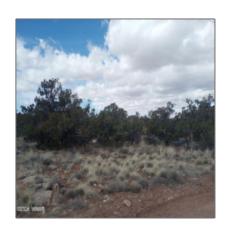

# Property details

Features: N/A -

Other:

| Timestamp:      | 07.21.2025<br>16:42:41 |
|-----------------|------------------------|
| Status:         | Active                 |
| Area:           | Snowflake              |
| Lot Dimensions: | 102802.00              |
| Zoning:         | Ru-20                  |
| Taxes:          | 2070.82                |
| Tax Year:       | 2024                   |
| Waterfront:     | No                     |
| Short Sale:     | No                     |
| НОА:            | No                     |
| Exterior        | Heavily                |

Treed,juniper/pinon

,meadow,mixed,scr