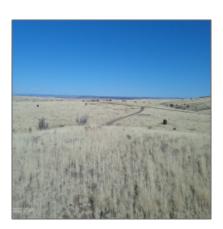

# 53 3448, Concho, Arizona 85924

- 53 3448, Concho, Arizona 85924

### Property details

Features: N/A -

Other:

| Timestamp:      | 07.19.2025         |  |
|-----------------|--------------------|--|
|                 | 11:24:58           |  |
| Status:         | Active             |  |
| Area:           | Concho             |  |
| Direction:      | N                  |  |
| Lot Dimensions: | 2178000.00         |  |
| Zoning:         | Ag-gen             |  |
| Tax Year:       | 2025               |  |
| Waterfront:     | No                 |  |
| Short Sale:     | No                 |  |
| НОА:            | No                 |  |
| Exterior        | Juniper/pinon,mead |  |

| Trees on property: | Yes    |
|--------------------|--------|
| Power available:   | No     |
| Water available:   | No     |
| County:            | Apache |