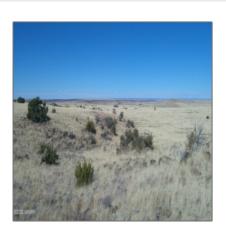

# 53 3448, Concho, Arizona 85924

- 53 3448, Concho, Arizona 85924

### Property details

Features: N/A -

Other:

| Timestamp:      | 07.19.2025         |  |
|-----------------|--------------------|--|
|                 | 11:24:58           |  |
| Status:         | Active             |  |
| Area:           | Concho             |  |
| Direction:      | N                  |  |
| Lot Dimensions: | 2178000.00         |  |
| Zoning:         | Ag-gen             |  |
| Tax Year:       | 2025               |  |
| Waterfront:     | No                 |  |
| Short Sale:     | No                 |  |
| НОА:            | No                 |  |
| Exterior        | Juniper/pinon,mead |  |

| Trees on property: | Yes    |
|--------------------|--------|
| Power available:   | No     |
| Water available:   | No     |
| County:            | Apache |