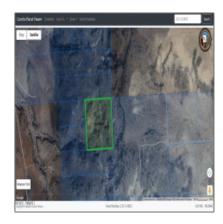

# TBD Concho 40, Concho, Arizona 85924

- TBD Concho 40, Concho, Arizona 85924

### Neighborhood / Community

| Neighborhood / Subdivision: | Big Valley Ranches |
|-----------------------------|--------------------|
| School District:            | Concho             |
| Country:                    | US                 |
| State:                      | AZ                 |
| City:                       | Concho             |
| Zipcode:                    | 85924              |