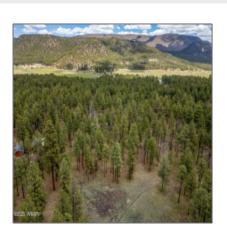

# 14 Colorados Lane, Alpine, Arizona 85920

- 14 Colorados Lane, Alpine, Arizona 85920

### Property details

Other:

| Timestamp:                  | 03.04.2025<br>17:52:03      |  |
|-----------------------------|-----------------------------|--|
| Status:                     | Active                      |  |
| Area:                       | Alpine                      |  |
| Lot Dimensions:             | 164' X 344'                 |  |
| Zoning:                     | Res                         |  |
| Taxes:                      | 2662.00                     |  |
| Tax Year:                   | 2024                        |  |
| Waterfront:                 | No                          |  |
| Short Sale:                 | No                          |  |
| НОА:                        | No                          |  |
| Exterior<br>Features: N/A - | Heavily Treed,tall<br>Pines |  |

| Trees on property: | Yes    |
|--------------------|--------|
| Power available:   | Yes    |
| Water available:   | Yes    |
| County:            | Apache |