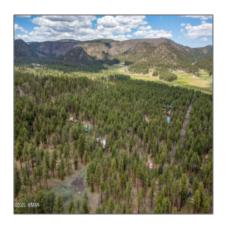

# 14 Colorados Lane, Alpine, Arizona 85920

- 14 Colorados Lane, Alpine, Arizona 85920

### Property details

Other:

| Timestamp:                  | 03.04.2025<br>17:52:03      |  |
|-----------------------------|-----------------------------|--|
| Status:                     | Active                      |  |
| Area:                       | Alpine                      |  |
| Lot Dimensions:             | 164' X 344'                 |  |
| Zoning:                     | Res                         |  |
| Taxes:                      | 2662.00                     |  |
| Tax Year:                   | 2024                        |  |
| Waterfront:                 | No                          |  |
| Short Sale:                 | No                          |  |
| НОА:                        | No                          |  |
| Exterior<br>Features: N/A - | Heavily Treed,tall<br>Pines |  |

| Trees on property: | Yes    |
|--------------------|--------|
| Power available:   | Yes    |
| Water available:   | Yes    |
| County:            | Apache |