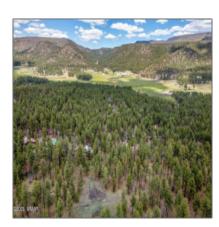

# 14 Colorados Lane, Alpine, Arizona 85920

- 14 Colorados Lane, Alpine, Arizona 85920

### Property details

Other:

| Timestamp:                  | 03.04.2025<br>17:52:03      |  |
|-----------------------------|-----------------------------|--|
| Status:                     | Active                      |  |
| Area:                       | Alpine                      |  |
| Lot Dimensions:             | 164' X 344'                 |  |
| Zoning:                     | Res                         |  |
| Taxes:                      | 2662.00                     |  |
| Tax Year:                   | 2024                        |  |
| Waterfront:                 | No                          |  |
| Short Sale:                 | No                          |  |
| НОА:                        | No                          |  |
| Exterior<br>Features: N/A - | Heavily Treed,tall<br>Pines |  |

| Trees on property: | Yes    |
|--------------------|--------|
| Power available:   | Yes    |
| Water available:   | Yes    |
| County:            | Apache |