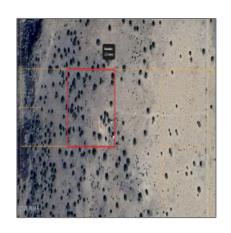

## Property details

Exterior

Features: N/A -

| Timestamp:      | 03.01.2025<br>12:53:07 |
|-----------------|------------------------|
| Status:         | Active                 |
| Area:           | Concho                 |
| Lot Dimensions: | 98010.00               |
| Zoning:         | A-gen                  |
| Taxes:          | 24.04                  |
| Tax Year:       | 2024                   |
| Waterfront:     | No                     |
| Short Sale:     | No                     |
| HOA:            | No                     |