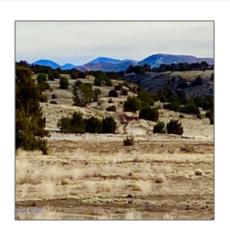

### Property details

Other:

| Timestamp:                  | 07.19.2025<br>11:23:41   |  |
|-----------------------------|--------------------------|--|
| Status:                     | Active                   |  |
| Area:                       | Concho                   |  |
| Lot Dimensions:             | 53143.00                 |  |
| Zoning:                     | A-gen                    |  |
| Taxes:                      | 29.78                    |  |
| Tax Year:                   | 2024                     |  |
| Waterfront:                 | No                       |  |
| Short Sale:                 | No                       |  |
| НОА:                        | No                       |  |
| Exterior<br>Features: N/A - | Juniper/pinon,mead<br>ow |  |

## Neighborhood / Community

| Concho Valley |
|---------------|
| Concho        |
| US            |
| AZ            |
| Concho        |
| 85924         |
|               |

| Trees on property: | Yes    |
|--------------------|--------|
| Power available:   | No     |
| Water available:   | No     |
| County:            | Apache |