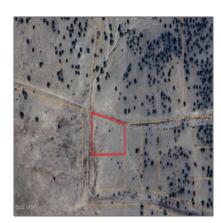

### Property details

Other:

| Timestamp:                  | 07.19.2025<br>11:23:41   |  |
|-----------------------------|--------------------------|--|
| Status:                     | Active                   |  |
| Area:                       | Concho                   |  |
| Lot Dimensions:             | 53143.00                 |  |
| Zoning:                     | A-gen                    |  |
| Taxes:                      | 29.78                    |  |
| Tax Year:                   | 2024                     |  |
| Waterfront:                 | No                       |  |
| Short Sale:                 | No                       |  |
| НОА:                        | No                       |  |
| Exterior<br>Features: N/A - | Juniper/pinon,mead<br>ow |  |