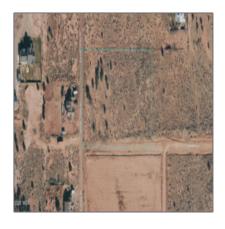

### Property details

Features: N/A -

Other:

| Timestamp:      | 07.19.2025<br>11:23:23 |
|-----------------|------------------------|
| Status:         | Active                 |
| Area:           | Taylor                 |
| Lot Dimensions: | 143748.00              |
| Zoning:         | Gu County              |
| Taxes:          | 1656.62                |
| Tax Year:       | 2024                   |
| Waterfront:     | No                     |
| Short Sale:     | No                     |
| HOA:            | No                     |
| Exterior        | Juniper/pinon          |

## Neighborhood / Community

| Neighborhood /<br>Subdivision: | Taylor<br>Unsubdivided |
|--------------------------------|------------------------|
| School District:               | Snowflake              |
| Country:                       | US                     |
| State:                         | AZ                     |
| City:                          | Taylor                 |
| Zipcode:                       | 85939                  |

| Trees on property: | Yes    |
|--------------------|--------|
| Power available:   | Yes    |
| Water available:   | No     |
| County:            | Navajo |