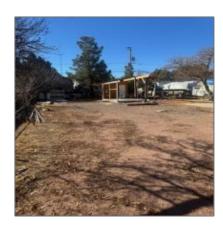

## Property details

| Timestamp:             | 03.02.2025<br>09:26:05  |  |
|------------------------|-------------------------|--|
| Property Sub-<br>Type: | Residential             |  |
| Status:                | Active                  |  |
| Assessments:           | 0.00                    |  |
| Area:                  | <b>Payson Northwest</b> |  |
| Direction:             | W                       |  |
| Lot Dimensions:        | 80 X 100                |  |
| Zoning:                | R1-6-mh                 |  |
| Taxes:                 | 566.04                  |  |
| Tax Year:              | 2024                    |  |
| Waterfront:            | No                      |  |
|                        |                         |  |

## Neighborhood / Community

| Neighborhood /<br>Subdivision: | Payson Ranchos 1-4 |  |
|--------------------------------|--------------------|--|
| Country:                       | US                 |  |
| State:                         | AZ                 |  |
| City:                          | Payson             |  |
| Zipcode:                       | 85541              |  |