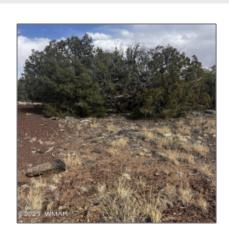

# 8330 Skyline Drive, Show Low, Arizona 85901

- 8330 Skyline Drive, Show Low, Arizona 85901

## Property details

| Timestamp:                            | 07.27.2025              |  |
|---------------------------------------|-------------------------|--|
|                                       | 08:33:09                |  |
| Status:                               | Active                  |  |
| Area:                                 | White Mountain<br>Lakes |  |
|                                       |                         |  |
| Lot Dimensions:                       | 10019.00                |  |
| Zoning:                               | <b>Gu County</b>        |  |
| Tax Year:                             | 2019                    |  |
| Waterfront:                           | No                      |  |
| Short Sale:                           | No                      |  |
| HOA:                                  | No                      |  |
| Exterior<br>Features: N/A -<br>Other: | Juniper/pinon           |  |

# Neighborhood / Community

| Neighborhood /<br>Subdivision: | White Mountain<br>Lakes |
|--------------------------------|-------------------------|
| School District:               | <b>Show Low</b>         |
| Country:                       | US                      |
| State:                         | AZ                      |
| City:                          | <b>Show Low</b>         |
| Zipcode:                       | 85901                   |

Trees on Yes property:

Power available: Yes

Water available: Yes

County: Navajo

Other

| Horses:          | No  |
|------------------|-----|
| Maintained road: | Yes |