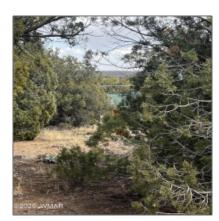

# 8330 Skyline Drive, Show Low, Arizona 85901

- 8330 Skyline Drive, Show Low, Arizona 85901

## Property details

| Timestamp:                            | 07.27.2025              |  |
|---------------------------------------|-------------------------|--|
|                                       | 08:33:09                |  |
| Status:                               | Active                  |  |
| Area:                                 | White Mountain<br>Lakes |  |
|                                       |                         |  |
| Lot Dimensions:                       | 10019.00                |  |
| Zoning:                               | <b>Gu County</b>        |  |
| Tax Year:                             | 2019                    |  |
| Waterfront:                           | No                      |  |
| Short Sale:                           | No                      |  |
| HOA:                                  | No                      |  |
| Exterior<br>Features: N/A -<br>Other: | Juniper/pinon           |  |

# Neighborhood / Community

| Neighborhood /<br>Subdivision: | White Mountain<br>Lakes |
|--------------------------------|-------------------------|
| School District:               | <b>Show Low</b>         |
| Country:                       | US                      |
| State:                         | AZ                      |
| City:                          | <b>Show Low</b>         |
| Zipcode:                       | 85901                   |

Trees on Yes property:

Power available: Yes

Water available: Yes

County: Navajo

Other

| Horses:          | No  |
|------------------|-----|
| Maintained road: | Yes |