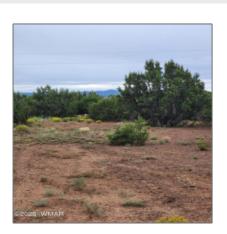

## Property details

Trees on

| 02.27.2025          |          |
|---------------------|----------|
| 16:23:04            |          |
| Active              |          |
| Vernon              |          |
| 70 X100 X 70 X 100  |          |
| Resi                |          |
| 2024                |          |
| No                  |          |
| No                  |          |
| No                  |          |
| Heavily             |          |
| Treed,juniper/pinon |          |
| ,meadow             |          |
|                     | 16:23:04 |