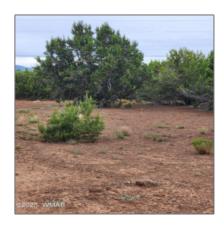

## Property details

Trees on

| 02.27.2025          |          |
|---------------------|----------|
| 16:23:04            |          |
| Active              |          |
| Vernon              |          |
| 70 X100 X 70 X 100  |          |
| Resi                |          |
| 2024                |          |
| No                  |          |
| No                  |          |
| No                  |          |
| Heavily             |          |
| Treed,juniper/pinon |          |
| ,meadow             |          |
|                     | 16:23:04 |