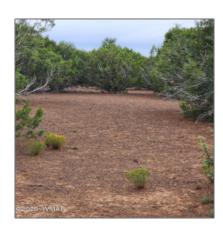

## Property details

Trees on

| 02.27.2025          |          |
|---------------------|----------|
| 16:23:04            |          |
| Active              |          |
| Vernon              |          |
| 70 X100 X 70 X 100  |          |
| Resi                |          |
| 2024                |          |
| No                  |          |
| No                  |          |
| No                  |          |
| Heavily             |          |
| Treed,juniper/pinon |          |
| ,meadow             |          |
|                     | 16:23:04 |