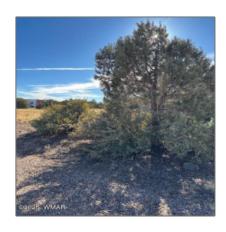

Features: N/A - Treed,juniper/pinon

Heavily

#### Other:

| Trees on property: | Yes    |
|--------------------|--------|
| Power available:   | Yes    |
| Water available:   | Yes    |
| County:            | Navajo |