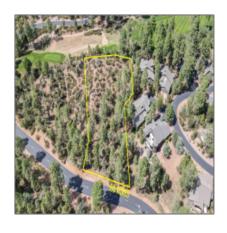

Lot Dimensions: Aprx 929.55' X 271'

X 1008.21' X 271'

Zoning: R1

Tax Year: **2023** 

Waterfront: No

View: Yes