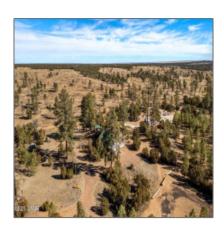

Exterior **Deck - Covered,in**Features: **The Trees,tall Pines**On Lot

Garage/Carport: No

County: Navajo

Trees on Yes

Property:

Property USFS

Adjoins:

Directions To From 260 E turn
Property: left to 277 N, turn