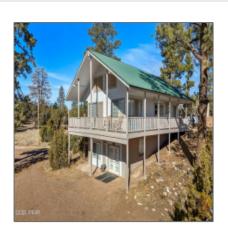

#### Construction details

N/A - Other:

Construction: Wood Frame

Floor Type: Wood,slab

Roof: Pitched

Style: Cabin, multi-level