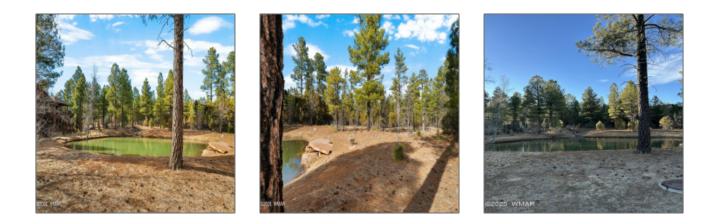

| Exterior<br>Features: N/A -<br>Other: | Heavily<br>Treed,juniper/pinon<br>,mixed,tall Pines |  |
|---------------------------------------|-----------------------------------------------------|--|
| Trees on<br>property:                 | Yes                                                 |  |
| Power available:                      | Yes                                                 |  |
| Water available:                      | Yes                                                 |  |
| County:                               | Navajo                                              |  |