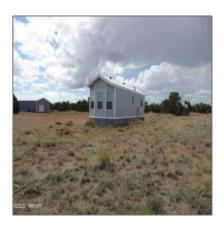

# 2183 Highline Drive, Heber, Arizona 85928

- 2183 Highline Drive, Heber, Arizona 85928

## Property details

| Timestamp:      | 07.19.2025<br>11:21:48 |  |
|-----------------|------------------------|--|
| Status:         | Active                 |  |
| Area:           | Heber                  |  |
| Lot Dimensions: | 1577743.00             |  |
| Zoning:         | A-general              |  |
| Taxes:          | 356.04                 |  |
| Tax Year:       | 2024                   |  |
| Waterfront:     | No                     |  |
| Short Sale:     | No                     |  |
| HOA:            | Yes                    |  |
| HOA Fees:       | 300.00                 |  |
| Exterior        | Juniper/pinon,mixe     |  |

# Neighborhood / Community

| Neighborhood /<br>Subdivision: | Chevelon Canyon<br>Ranch |
|--------------------------------|--------------------------|
| School District:               | Heber/Overgaard          |
| Country:                       | US                       |
| State:                         | AZ                       |
| City:                          | Heber                    |
| Zipcode:                       | 85928                    |