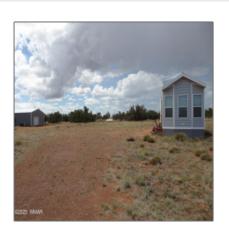

# 2183 Highline Drive, Heber, Arizona 85928

- 2183 Highline Drive, Heber, Arizona 85928

## Property details

| Timestamp:      | 07.19.2025<br>11:21:48 |  |
|-----------------|------------------------|--|
| Status:         | Active                 |  |
| Area:           | Heber                  |  |
| Lot Dimensions: | 1577743.00             |  |
| Zoning:         | A-general              |  |
| Taxes:          | 356.04                 |  |
| Tax Year:       | 2024                   |  |
| Waterfront:     | No                     |  |
| Short Sale:     | No                     |  |
| HOA:            | Yes                    |  |
| HOA Fees:       | 300.00                 |  |
| Exterior        | Juniper/pinon,mixe     |  |

# Neighborhood / Community

| Neighborhood /<br>Subdivision: | Chevelon Canyon<br>Ranch |
|--------------------------------|--------------------------|
| School District:               | Heber/Overgaard          |
| Country:                       | US                       |
| State:                         | AZ                       |
| City:                          | Heber                    |
| Zipcode:                       | 85928                    |