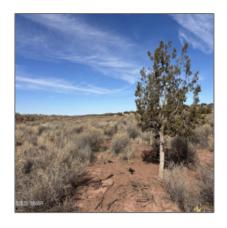

Exterior **Juniper/pinon,mead** Features: N/A - **ow,mixed,scrub** 

#### Other:

| Trees on property: | Yes    |
|--------------------|--------|
| Power available:   | No     |
| Water available:   | No     |
| County:            | Navajo |