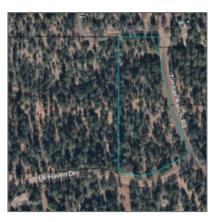

1086 Timber Ranch Road, Show Low, Arizona 85901

- 1086 Timber Ranch Road, Show Low, Arizona 85901

## Neighborhood / Community

| Show Low<br>Unsubdivided |                                                  |  |
|--------------------------|--------------------------------------------------|--|
| Show Low                 |                                                  |  |
| US                       |                                                  |  |
| AZ                       |                                                  |  |
| Show Low                 |                                                  |  |
| 85901                    |                                                  |  |
|                          | Unsubdivided<br>Show Low<br>US<br>AZ<br>Show Low |  |