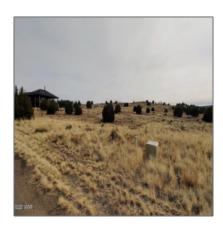

## Property details

Features: N/A -

Other:

| Timestamp:  | 02.17.2025<br>10:23:34 |  |
|-------------|------------------------|--|
| Status:     | Active                 |  |
| Area:       | Taylor                 |  |
| Direction:  | W                      |  |
| Zoning:     | Municipal              |  |
| Taxes:      | 753.48                 |  |
| Tax Year:   | 2024                   |  |
| Waterfront: | No                     |  |
| Short Sale: | No                     |  |
| HOA:        | No                     |  |
| Exterior    | Juniper/pinon,scrub    |  |

| Trees on property: | Yes    |
|--------------------|--------|
| Power available:   | Yes    |
| Water available:   | Yes    |
| County:            | Navajo |