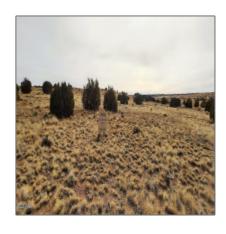

## Property details

Features: N/A -

Other:

| Timestamp:  | 02.17.2025<br>10:23:34 |  |
|-------------|------------------------|--|
| Status:     | Active                 |  |
| Area:       | Taylor                 |  |
| Direction:  | W                      |  |
| Zoning:     | Municipal              |  |
| Taxes:      | 753.48                 |  |
| Tax Year:   | 2024                   |  |
| Waterfront: | No                     |  |
| Short Sale: | No                     |  |
| HOA:        | No                     |  |
| Exterior    | Juniper/pinon,scrub    |  |

| Trees on property: | Yes    |
|--------------------|--------|
| Power available:   | Yes    |
| Water available:   | Yes    |
| County:            | Navajo |