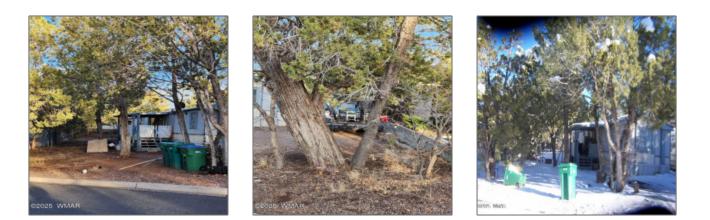

## Property details

| Timestamp:      | 02.16.2025<br>21:46:22 |  |
|-----------------|------------------------|--|
| Status:         | Active                 |  |
| Area:           | Show Low               |  |
| Direction:      | S                      |  |
| Lot Dimensions: | 6534.00                |  |
| Zoning:         | City Mh                |  |
| Taxes:          | 175.08                 |  |
| Tax Year:       | 2024                   |  |
| Waterfront:     | No                     |  |
| Short Sale:     | No                     |  |
| HOA:            | No                     |  |
| Exterior        | Heavily                |  |

| eatures: N/A - <b>Tree</b><br>ther:    | ed,juniper/pinon |                                 |               |
|----------------------------------------|------------------|---------------------------------|---------------|
| ees on<br>operty:                      | Yes              |                                 |               |
| wer available:                         | Yes              |                                 |               |
| ater available:                        | Yes              |                                 |               |
| County:                                | Navajo           |                                 |               |
|                                        |                  |                                 |               |
| Other                                  |                  | Listing provide                 | ed by         |
|                                        | No               | Listing provide<br>Office name: | R100-The Show |
| orses:                                 | No<br>Yes        |                                 |               |
| Dther<br>Iorses:<br>Maintained<br>oad: |                  |                                 | R100-The Show |