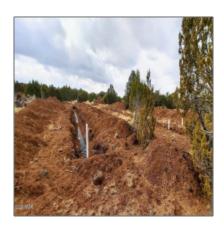

Features: N/A - Treed,juniper/pinon

Heavily

#### Other:

| Trees on property: | Yes    |
|--------------------|--------|
| Power available:   | Yes    |
| Water available:   | No     |
| County:            | Navajo |