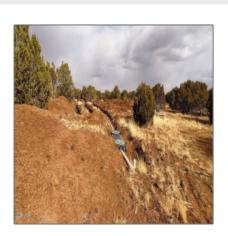

Features: N/A - Treed,juniper/pinon

Heavily

#### Other:

| Trees on property: | Yes    |
|--------------------|--------|
| Power available:   | Yes    |
| Water available:   | No     |
| County:            | Navajo |