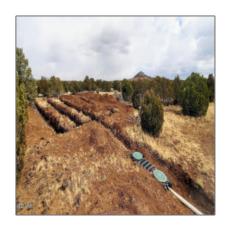

Features: N/A - Treed,juniper/pinon

Heavily

#### Other:

| Trees on property: | Yes    |
|--------------------|--------|
| Power available:   | Yes    |
| Water available:   | No     |
| County:            | Navajo |