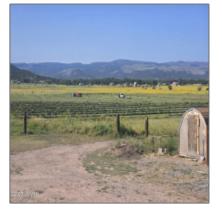

| Exterior<br>Features: N/A -<br>Other: | Meadow |
|---------------------------------------|--------|
| Trees on<br>property:                 | No     |
| Power available:                      | Yes    |
| Water available:                      | Yes    |
| County:                               | Apache |