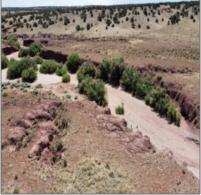

565 County Rd 5270, Concho, Arizona 85924 - 565 County Rd 5270, Concho, Arizona 85924

Trees on

property:

| Power available: | No     |
|------------------|--------|
| Water available: | Yes    |
| County:          | Apache |