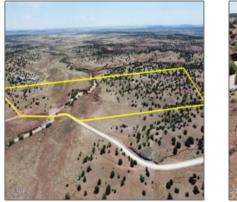

565 County Rd 5270, Concho, Arizona 85924 - 565 County Rd 5270, Concho, Arizona 85924

### Neighborhood / Community

| Ranch of the White<br>Mountains |                                              |
|---------------------------------|----------------------------------------------|
| St. Johns                       |                                              |
| US                              |                                              |
| AZ                              |                                              |
| Concho                          |                                              |
| 85924                           |                                              |
|                                 | Mountains<br>St. Johns<br>US<br>AZ<br>Concho |