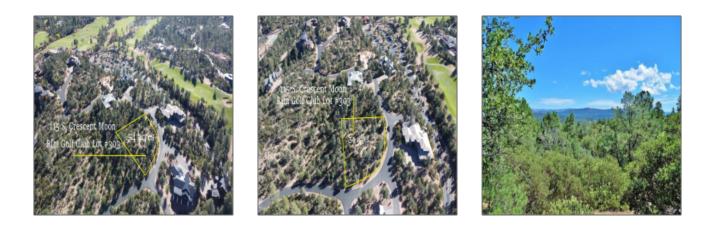

115 CRESCENT MOON, Payson, Arizona 85541 - 115 CRESCENT MOON, Payson, Arizona 85541

## Neighborhood / Community

| Neighborhood /<br>Subdivision: | Rim Club, The 1 &<br>2 |  |
|--------------------------------|------------------------|--|
| Country:                       | US                     |  |
| State:                         | AZ                     |  |
| City:                          | Payson                 |  |
| Zipcode:                       | 85541                  |  |