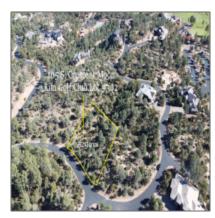

# 105 CRESCENT MOON, Payson, Arizona 85541

- 105 CRESCENT MOON, Payson, Arizona 85541

Lot Dimensions: 151.21x161.42x132.

51x180.09

Zoning: Residential

Taxes: **475.20** 

Tax Year: **2024** 

Waterfront: No

### Utilities / Green Energy Detai

Utilities Available: Cable
Tv/satellite,electrici
ty,internet Hook
Up,piped
Propane,sewer
Available,trash,und
erground

| View:                                 | Yes                                                    |
|---------------------------------------|--------------------------------------------------------|
| Foreclosure:                          | No                                                     |
| Short Sale:                           | No                                                     |
| НОА:                                  | Yes                                                    |
| List Type:                            | <b>Exclusive Ars</b>                                   |
| Exterior<br>Features: N/A -<br>Other: | Extra Water<br>Storage                                 |
| Exterior<br>Features:                 | In The Trees,tall<br>Pines On Lot,view<br>Of Mountains |
| Property<br>Features:                 | Corners Marked                                         |
| Neighborhood /                        | / Community                                            |
| Neighborhood /<br>Subdivision:        | Rim Club, The 1 & 2                                    |