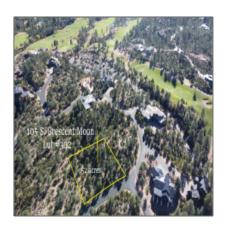

# 105 CRESCENT MOON, Payson, Arizona 85541

- 105 CRESCENT MOON, Payson, Arizona 85541

Lot Dimensions: 151.21x161.42x132.

51x180.09

Zoning: Residential

Taxes: **475.20** 

Tax Year: **2024** 

Waterfront: No

### Utilities / Green Energy Detai

Utilities Available: Cable
Tv/satellite,electrici
ty,internet Hook
Up,piped
Propane,sewer
Available,trash,und
erground

| View:                                 | Yes                                                    |
|---------------------------------------|--------------------------------------------------------|
| Foreclosure:                          | No                                                     |
| Short Sale:                           | No                                                     |
| НОА:                                  | Yes                                                    |
| List Type:                            | <b>Exclusive Ars</b>                                   |
| Exterior<br>Features: N/A -<br>Other: | Extra Water<br>Storage                                 |
| Exterior<br>Features:                 | In The Trees,tall<br>Pines On Lot,view<br>Of Mountains |
| Property<br>Features:                 | Corners Marked                                         |
| Neighborhood /                        | / Community                                            |
| Neighborhood /<br>Subdivision:        | Rim Club, The 1 & 2                                    |