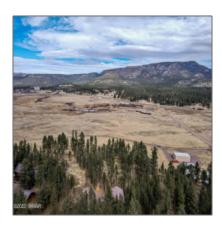

# 10 CR N2157, Alpine, Arizona 85920

- 10 CR N2157, Alpine, Arizona 85920

# Property details

| Timestamp:      | 03.29.2025<br>11:46:08 |  |
|-----------------|------------------------|--|
| Status:         | Active                 |  |
| Area:           | Alpine                 |  |
| Lot Dimensions: | 833738.00              |  |
| Zoning:         | Agric/general          |  |
| Taxes:          | 2592.58                |  |
| Tax Year:       | 2024                   |  |
| Waterfront:     | No                     |  |
| Short Sale:     | No                     |  |
| HOA:            | Yes                    |  |
| HOA Fees:       | 100.00                 |  |
| Exterior        | Meadow,tall Pines      |  |

# Neighborhood / Community

| Neighborhood /<br>Subdivision: | Alpine<br>Unsubdivided |
|--------------------------------|------------------------|
| School District:               | Alpine                 |
| Country:                       | US                     |
| State:                         | AZ                     |
| City:                          | Alpine                 |
| Zipcode:                       | 85920                  |