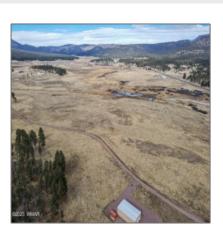

# 10 CR N2157, Alpine, Arizona 85920

- 10 CR N2157, Alpine, Arizona 85920

# Property details

| Timestamp:      | 03.29.2025<br>11:46:08 |  |
|-----------------|------------------------|--|
| Status:         | Active                 |  |
| Area:           | Alpine                 |  |
| Lot Dimensions: | 833738.00              |  |
| Zoning:         | Agric/general          |  |
| Taxes:          | 2592.58                |  |
| Tax Year:       | 2024                   |  |
| Waterfront:     | No                     |  |
| Short Sale:     | No                     |  |
| HOA:            | Yes                    |  |
| HOA Fees:       | 100.00                 |  |
| Exterior        | Meadow,tall Pines      |  |

# Neighborhood / Community

| Neighborhood /<br>Subdivision: | Alpine<br>Unsubdivided |
|--------------------------------|------------------------|
| School District:               | Alpine                 |
| Country:                       | US                     |
| State:                         | AZ                     |
| City:                          | Alpine                 |
| Zipcode:                       | 85920                  |