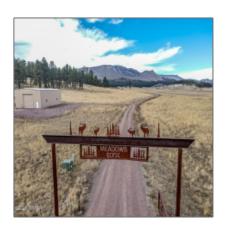

# 10 CR N2157, Alpine, Arizona 85920

- 10 CR N2157, Alpine, Arizona 85920

# Property details

| Timestamp:      | 03.29.2025<br>11:46:08 |  |
|-----------------|------------------------|--|
| Status:         | Active                 |  |
| Area:           | Alpine                 |  |
| Lot Dimensions: | 833738.00              |  |
| Zoning:         | Agric/general          |  |
| Taxes:          | 2592.58                |  |
| Tax Year:       | 2024                   |  |
| Waterfront:     | No                     |  |
| Short Sale:     | No                     |  |
| HOA:            | Yes                    |  |
| HOA Fees:       | 100.00                 |  |
| Exterior        | Meadow,tall Pines      |  |

# Neighborhood / Community

| Neighborhood /<br>Subdivision: | Alpine<br>Unsubdivided |
|--------------------------------|------------------------|
| School District:               | Alpine                 |
| Country:                       | US                     |
| State:                         | AZ                     |
| City:                          | Alpine                 |
| Zipcode:                       | 85920                  |