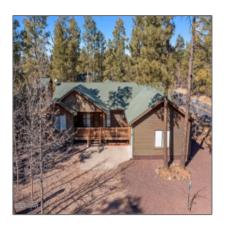

# 6226 Sitgreaves Circle, Pinetop, Arizona 85935

1,668 Sqft - 6226 Sitgreaves Circle, Pinetop, Arizona 85935

#### Construction details

Construction: Hardboard
N/A - Other: Siding,wood Frame

Floor Type: Carpet,tile

Roof: Shingle

Style: Cabin