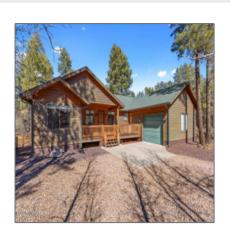

# 6226 Sitgreaves Circle, Pinetop, Arizona 85935

1,668 Sqft - 6226 Sitgreaves Circle, Pinetop, Arizona 85935

#### Construction details

Construction: Hardboard
N/A - Other: Siding,wood Frame

Floor Type: Carpet,tile

Roof: Shingle

Style: Cabin