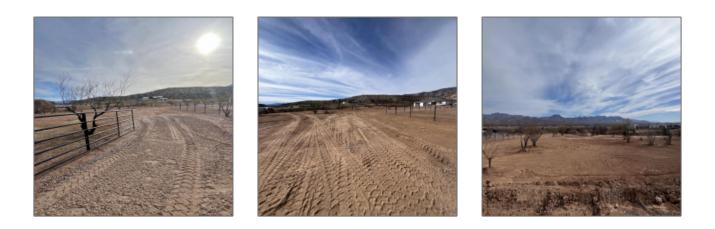

016B AZ Highway 188, Tonto Basin, Arizona 85553

- 016B AZ Highway 188, Tonto Basin, Arizona 85553

| View:                                 | Yes                                                                                  |  |
|---------------------------------------|--------------------------------------------------------------------------------------|--|
| Foreclosure:                          | No                                                                                   |  |
| Short Sale:                           | No                                                                                   |  |
| HOA:                                  | No                                                                                   |  |
| List Type:                            | <b>Exclusive Ars</b>                                                                 |  |
| Exterior<br>Features: N/A -<br>Other: | Extra Water<br>Storage                                                               |  |
| Exterior<br>Features:                 | Deck,gated<br>Community,grill,lan<br>dscaped,panoramic<br>View,patio,street<br>Paved |  |
| Property<br>Features:                 | Corners<br>Marked,partially<br>Fenced                                                |  |

## Neighborhood / Community

| Neighborhood /<br>Subdivision: | Tonto Basin |  |
|--------------------------------|-------------|--|
| Country:                       | US          |  |
| State:                         | AZ          |  |
| City:                          | Tonto Basin |  |
| Zipcode:                       | 85553       |  |