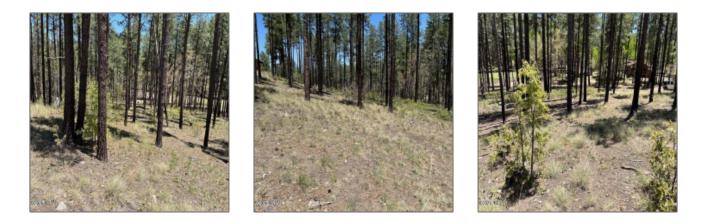

## Property details

| Timestamp:                            | 07.19.2025<br>11:17:46 |  |
|---------------------------------------|------------------------|--|
| Status:                               | Active                 |  |
| Area:                                 | Alpine                 |  |
| Lot Dimensions:                       | 43560.00               |  |
| Zoning:                               | Residential            |  |
| Tax Year:                             | 2024                   |  |
| Waterfront:                           | No                     |  |
| Short Sale:                           | No                     |  |
| HOA:                                  | Yes                    |  |
| HOA Fees:                             | 50.00                  |  |
| Exterior<br>Features: N/A -<br>Other: | Mixed,tall Pines       |  |