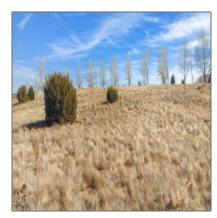

### Property details

Other:

| Timestamp:                  | 07.19.2025<br>11:17:38   |  |
|-----------------------------|--------------------------|--|
| Status:                     | Active                   |  |
| Area:                       | Taylor                   |  |
| Direction:                  | S                        |  |
| Lot Dimensions:             | 127631.00                |  |
| Zoning:                     | Municipal                |  |
| Tax Year:                   | 2024                     |  |
| Waterfront:                 | Yes                      |  |
| Short Sale:                 | No                       |  |
| HOA:                        | No                       |  |
| Exterior<br>Features: N/A - | Juniper/pinon,mead<br>ow |  |

| Trees on property: | Yes    |
|--------------------|--------|
| Power available:   | Yes    |
| Water available:   | Yes    |
| County:            | Navajo |