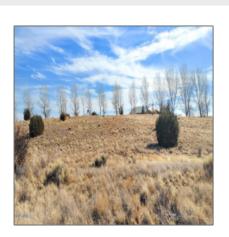

### Property details

Other:

| Timestamp:                  | 07.19.2025<br>11:17:38   |  |
|-----------------------------|--------------------------|--|
| Status:                     | Active                   |  |
| Area:                       | Taylor                   |  |
| Direction:                  | S                        |  |
| Lot Dimensions:             | 127631.00                |  |
| Zoning:                     | Municipal                |  |
| Tax Year:                   | 2024                     |  |
| Waterfront:                 | Yes                      |  |
| Short Sale:                 | No                       |  |
| HOA:                        | No                       |  |
| Exterior<br>Features: N/A - | Juniper/pinon,mead<br>ow |  |

| Trees on property: | Yes    |
|--------------------|--------|
| Power available:   | Yes    |
| Water available:   | Yes    |
| County:            | Navajo |