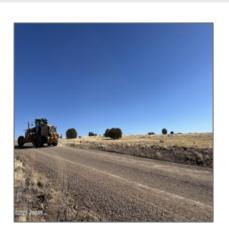

# 30 County Road 5084, Concho, Arizona 85924

- 30 County Road 5084, Concho, Arizona 85924

## Property details

Features: N/A -

Other:

| Timestamp:      | 02.13.2025<br>15:55:04 |
|-----------------|------------------------|
| Status:         | Active                 |
| Area:           | Concho                 |
| Lot Dimensions: | Irreglar               |
| Zoning:         | Ag                     |
| Taxes:          | 5353.06                |
| Tax Year:       | 2024                   |
| Waterfront:     | No                     |
| Short Sale:     | No                     |
| HOA:            | No                     |
| Exterior        | Juniper/pinon          |

#### Other

| Horses:          | No  |
|------------------|-----|
| Maintained road: | Yes |