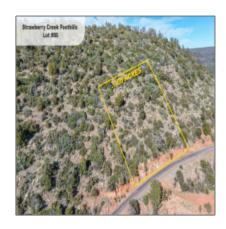

# Lot 86 Strawberry Creek Foothills, Strawberry, Arizona 85544

- Lot 86 Strawberry Creek Foothills, Strawberry, Arizona 85544

#### Property details

Lot Dimensions:

| Timestamp:             | 07.29.2025  |
|------------------------|-------------|
|                        | 17:35:03    |
| Property Sub-<br>Type: | Residential |
| Status:                | Active      |
| Assessments:           | 0.00        |
| Area:                  | Strawberry  |

163.72 X

258.03

71.76x191.52x200.x

Zoning: R1-d12

Tax Year: **2025** 

### Neighborhood / Community

Features:

Neighborhood / Strawberry Crk Subdivision: Foothills

Country: US

State: AZ

City: Strawberry

Zipcode: 85544