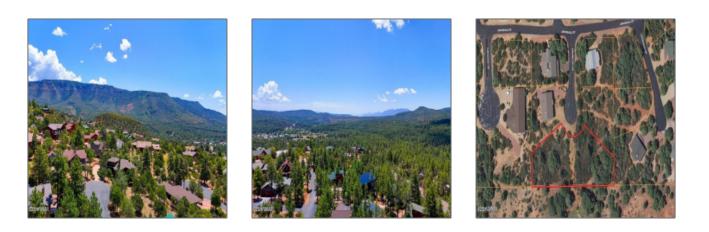

# 0 Drumecho Lots 12 & 13, Pine, Arizona 85544

## Property details

| Timestamp:      | 04.01.2025<br>19:26:54 |  |
|-----------------|------------------------|--|
| Status:         | Active                 |  |
| Area:           | <b>Other Areas</b>     |  |
| Lot Dimensions: | 26572.00               |  |
| Zoning:         | Res                    |  |
| Taxes:          | 697.10                 |  |
| Tax Year:       | 2024                   |  |
| Waterfront:     | No                     |  |
| Short Sale:     | No                     |  |
| HOA:            | Yes                    |  |
| HOA Fees:       | 1055.00                |  |
| Exterior        | Heavily Treed,tall     |  |