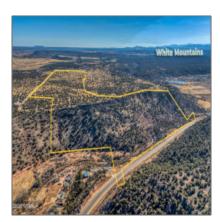

# 7777 Shumway Road, Shumway, Arizona 85901

- TBD Shumway Road, Shumway, Arizona 85901

### Property details

Features: N/A -

Other:

| Timestamp:      | 08.08.2025<br>10:47:56 |  |
|-----------------|------------------------|--|
| Status:         | Active                 |  |
| Area:           | Shumway                |  |
| Lot Dimensions: | 8097804.00             |  |
| Zoning:         | Gu County              |  |
| Taxes:          | 1067.94                |  |
| Tax Year:       | 2019                   |  |
| Waterfront:     | Yes                    |  |
| Short Sale:     | No                     |  |
| НОА:            | No                     |  |
| Exterior        | Juniper/pinon,mead     |  |

## Neighborhood / Community

| Neighborhood /<br>Subdivision: | Shumway<br>Unsubdivided |
|--------------------------------|-------------------------|
| School District:               | Snowflake               |
| Country:                       | US                      |
| State:                         | AZ                      |
| City:                          | Shumway                 |
| Zipcode:                       | 85901                   |