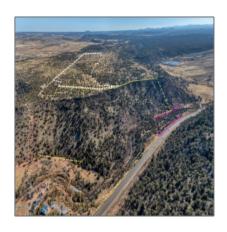

# 7777 Shumway Road, Shumway, Arizona 85901

- TBD Shumway Road, Shumway, Arizona 85901

### Property details

Features: N/A -

Other:

| Timestamp:      | 08.08.2025<br>10:47:56 |  |
|-----------------|------------------------|--|
| Status:         | Active                 |  |
| Area:           | Shumway                |  |
| Lot Dimensions: | 8097804.00             |  |
| Zoning:         | Gu County              |  |
| Taxes:          | 1067.94                |  |
| Tax Year:       | 2019                   |  |
| Waterfront:     | Yes                    |  |
| Short Sale:     | No                     |  |
| НОА:            | No                     |  |
| Exterior        | Juniper/pinon,mead     |  |

## Neighborhood / Community

| Neighborhood /<br>Subdivision: | Shumway<br>Unsubdivided |
|--------------------------------|-------------------------|
| School District:               | Snowflake               |
| Country:                       | US                      |
| State:                         | AZ                      |
| City:                          | Shumway                 |
| Zipcode:                       | 85901                   |