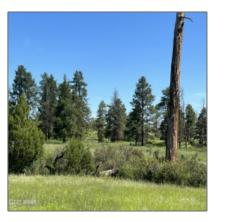

TBD County Road N1334, Greer, Arizona 85927

Exterior Features: N/A -

Meadow,tall Pines

Other:

| Trees on<br>property: | Yes    |
|-----------------------|--------|
| Power available:      | No     |
| Water available:      | No     |
| County:               | Apache |